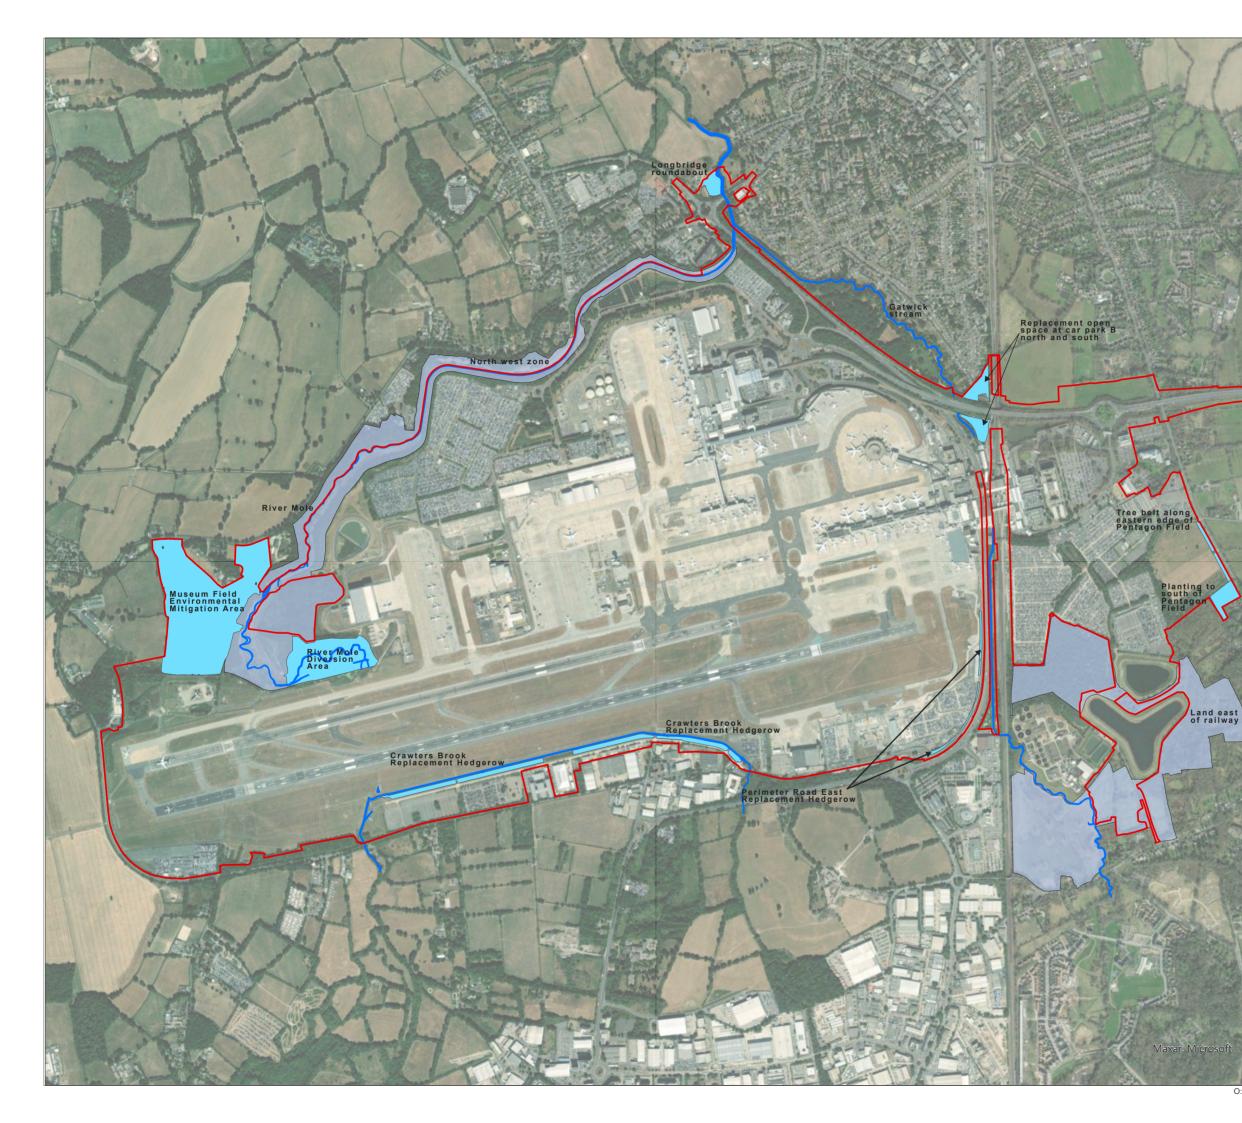

KEY

Project Site Boundary

Existing Gatwick Biodiversity Area Watercourse

Proposed

Environmental Mitigation Areas

DOCUMENT

## Indicative Ecology Strategy

 DATE

 July 2023

 ORIENTATION
 DRAWING NO.
 REVISION

 FIGURE 3.3.1
 For ES Issue

 DRAWN BY
 PM / CHECKED BY

 MS
 NB

 SCALE @ A3 1:16,000
 1,000