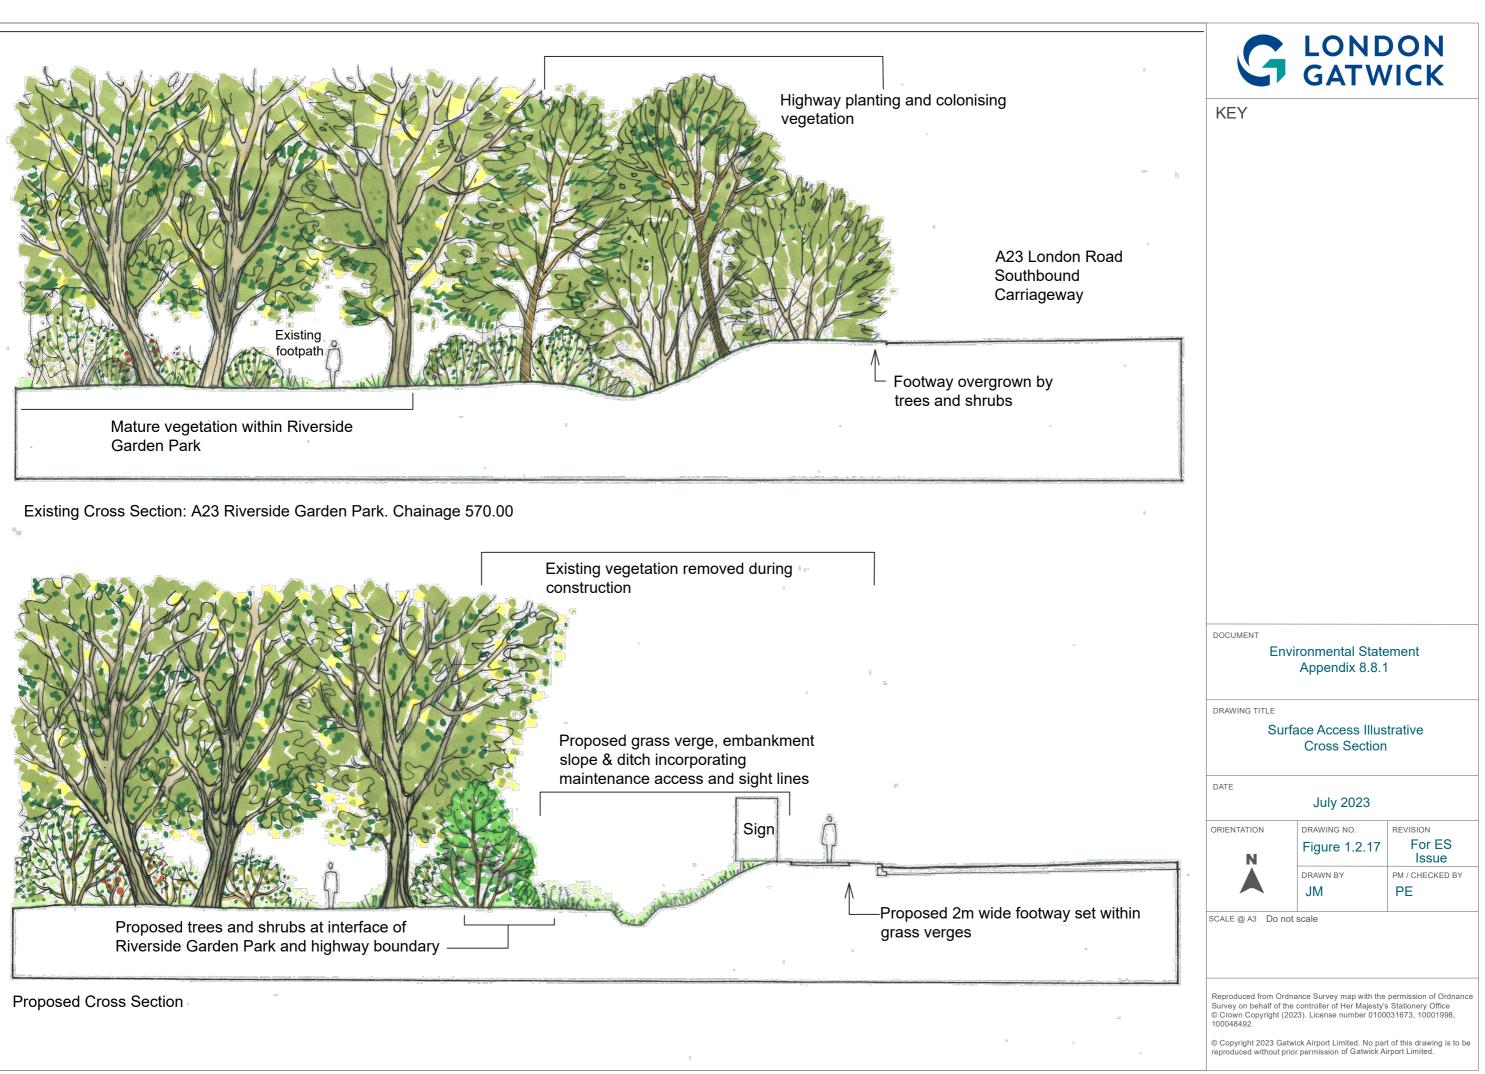

## Gatwick Airport Northern Runway Project

Environmental Statement Appendix 8.8.1: Outline Landscape and Ecology Management Plan – Part 2 - Tracked Version

## **Book 5**

VERSION: 3.0 DATE: APRIL 2024 Application Document Ref: 5.3 PINS Reference Number: TR020005

Infrastructure Planning (Applications: Prescribed Forms and Procedure) Regulations 2009











 $\circledcirc$  Copyright 2023 Gatwick Airport Limited. No part of this drawing is to be reproduced without prior permission of Gatwick Airport Limited.





KEY

Project Site Boundary

Existing Gatwick Biodiversity Area Watercourse

Proposed

Environmental Mitigation Areas

DOCUMENT

## **Environmental Statement**

DRAWING TITLE

## Indicative Ecology Strategy

 DATE

 July 2023

 ORIENTATION
 DRAWING NO.
 REVISION

 FIGURE 3.3.1
 For ES Issue

 DRAWN BY
 PM / CHECKED BY

 MS
 NB

 SCALE @ A3 1:16,000
 1,000

 Output
 500
 1,000

 MR
 MR

 Reproduced from Ordnance Survey map with the permission of Ordnance Survey on behalf of the controller of Her Majesty's Stationery Office Survey cown Copyright 2023. License number 0100031673, 10001998, 100048492.

© Copyright 2023 Gatwick Ai