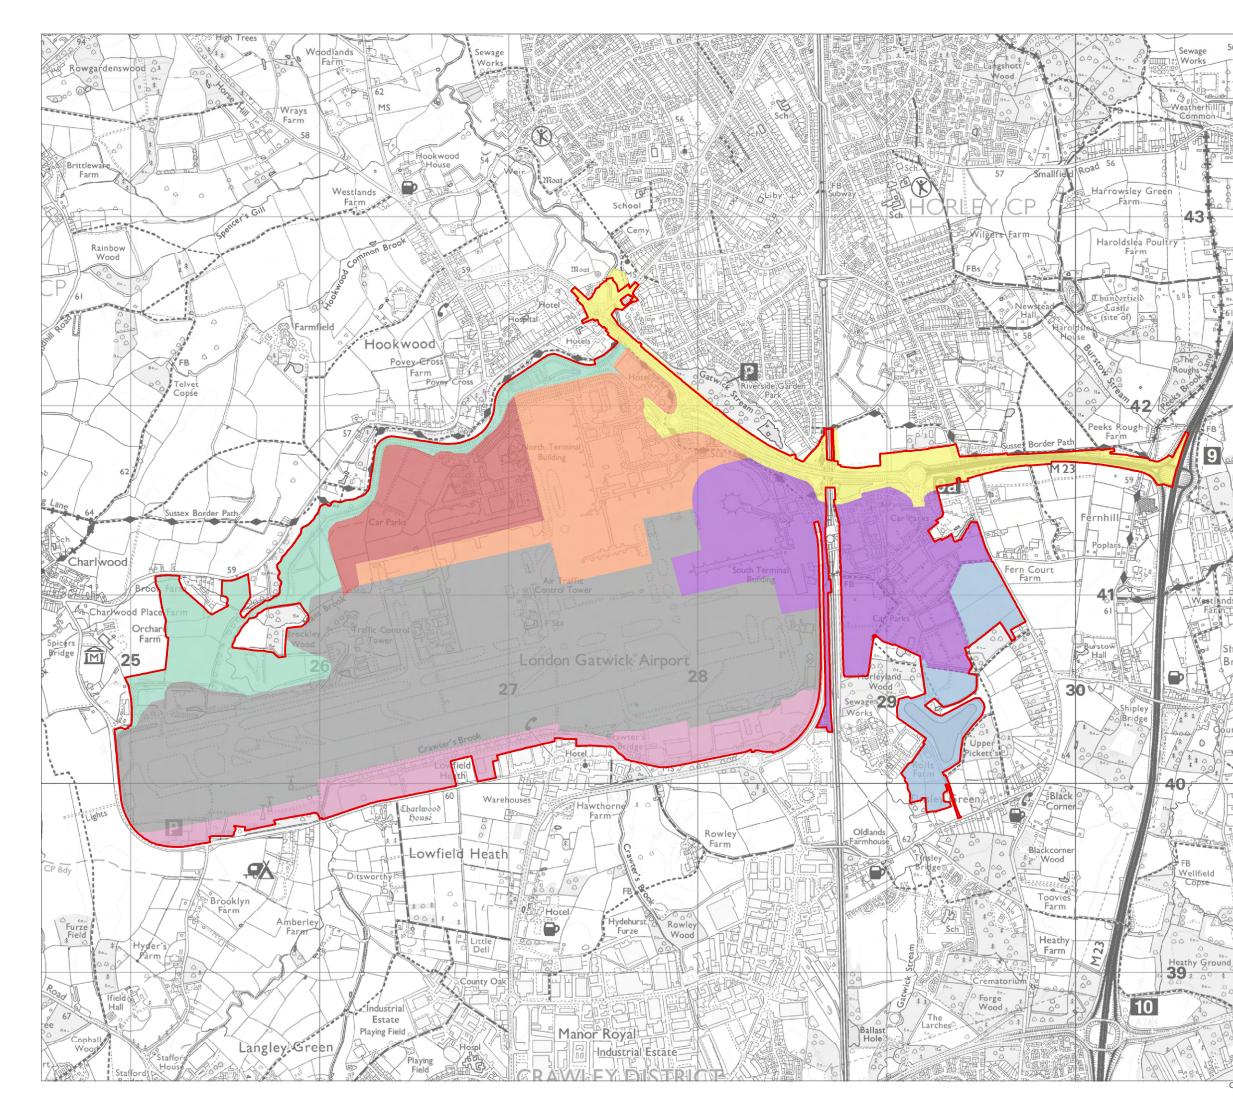

## Indicative Ecology Strategy

 DATE

 July 2023

 ORIENTATION
 DRAWING NO.
 REVISION

 FIGURE 3.3.1
 For ES Issue

 DRAWN BY
 PM / CHECKED BY

 MS
 NB

 SCALE @ A3 1:16,000
 1,000