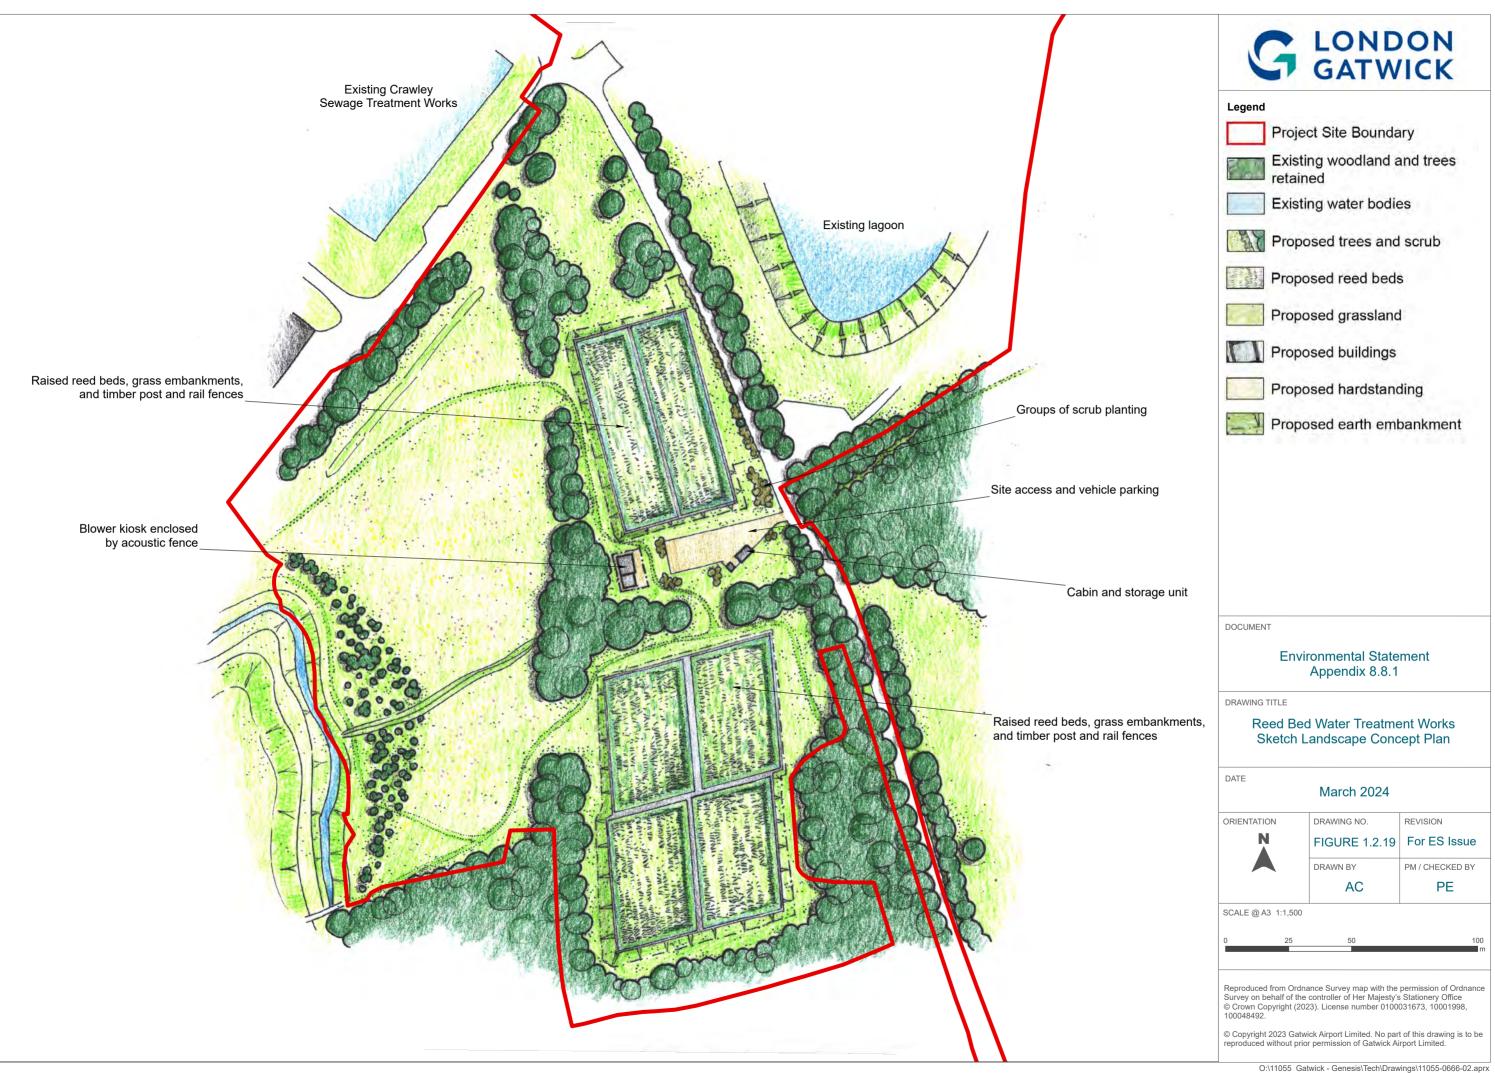

## Gatwick Airport Northern Runway Project

Environmental Statement Appendix 8.8.1: Outline Landscape and Ecology Management Plan – Part 2 - Tracked Version

## **Book 5**

VERSION: 3.0 DATE: APRIL 2024 Application Document Ref: 5.3 PINS Reference Number: TR020005

Infrastructure Planning (Applications: Prescribed Forms and Procedure) Regulations 2009











 $\circledcirc$  Copyright 2023 Gatwick Airport Limited. No part of this drawing is to be reproduced without prior permission of Gatwick Airport Limited.





KEY

Project Site Boundary

Existing Gatwick Biodiversity Area Watercourse

Proposed

Environmental Mitigation Areas

DOCUMENT

## **Environmental Statement**

DRAWING TITLE

## Indicative Ecology Strategy

 DATE

 July 2023

 ORIENTATION
 DRAWING NO.
 REVISION

 FIGURE 3.3.1
 For ES Issue

 DRAWN BY
 PM / CHECKED BY

 MS
 NB

 SCALE @ A3 1:16,000
 1,000

 Output
 500
 1,000

 MR
 MR

 Reproduced from Ordnance Survey map with the permission of Ordnance Survey on behalf of the controller of Her Majesty's Stationery Office Survey cown Copyright 2023. License number 0100031673, 10001998, 100048492.

© Copyright 2023 Gatwick Airpor