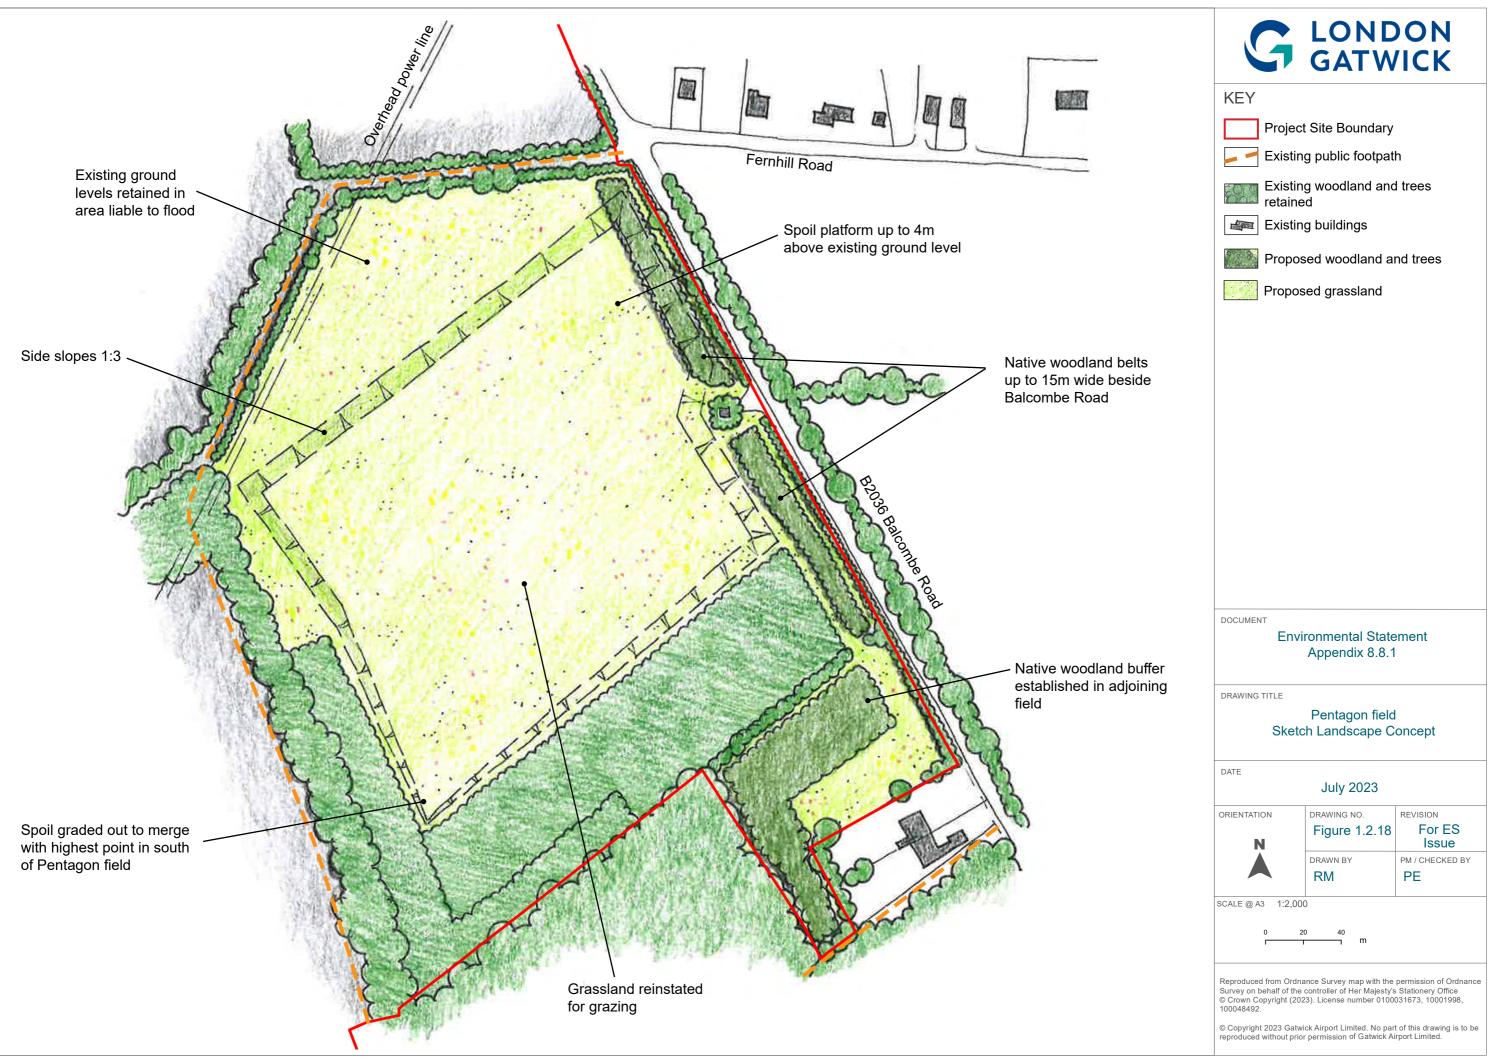

## Gatwick Airport Northern Runway Project

Environmental Statement Appendix 8.8.1: Outline Landscape and Ecology Management Plan – Part 2 - Tracked Version

## **Book 5**

VERSION: 3.0 DATE: APRIL 2024 Application Document Ref: 5.3 PINS Reference Number: TR020005

Infrastructure Planning (Applications: Prescribed Forms and Procedure) Regulations 2009











 $\circledcirc$  Copyright 2023 Gatwick Airport Limited. No part of this drawing is to be reproduced without prior permission of Gatwick Airport Limited.





KEY

Project Site Boundary

Existing Gatwick Biodiversity Area Watercourse

Proposed

Environmental Mitigation Areas

DOCUMENT

## **Environmental Statement**

DRAWING TITLE

## Indicative Ecology Strategy

 DATE

 July 2023

 ORIENTATION
 DRAWING NO.
 REVISION

 FIGURE 3.3.1
 For ES Issue

 DRAWN BY
 PM / CHECKED BY

 MS
 NB

 SCALE @ A3 1:16,000
 1,000

 Output
 500
 1,000

 MR
 MR

 Reproduced from Ordnance Survey map with the permission of Ordnance Survey on behalf of the controller of Her Majesty's Stationery Office Survey cown Copyright 2023. License number 0100031673, 10001998, 100048492.

© Copyright 2023 Gatwick Airp